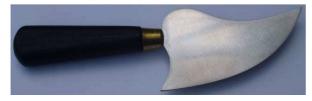

## **ICE-Trade® Knives**

The ICE-Trade Knives are produced from high quality steel.

Saddlers Knives, curved blade, in 160 and 210 mm blade length

Rubber Knives, 160, 210, 315 and 390 long blade

Flat Moon Knife

Quarter Moon Knife

Hawk Bill Notch Repair & Ply Knife

Ply Knife

Offset Knife, angled