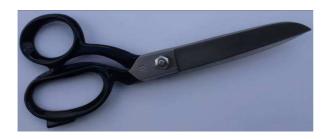

Flexible Blade Knife, 100 mm blade

Burr Cutter Knives, curved blade 80 mm, curved blade 100 x 15 mm and angled blade 100 x 18 mm

Rubber Sheers, 8" & 10" long

Whetstone with wooden handle

Whetstone

For further information, please contact us.