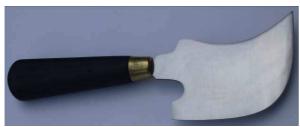

## **ICE-Trade® Knives**

The ICE-Trade Knives are produced from high quality steel.

Saddlers Knives, curved blade, in 160 and 210 mm blade length

Rubber Knives, 160, 210, 315 and 390 long blade

Flat Moon Knife