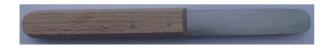

Flexible Blade Knife, 100 mm blade

Burr Cutter Knives, curved blade 80 mm, curved blade 100 x 15 mm and angled blade 100 x 18 mm

Rubber Sheers, 8" & 10" long

Whetstone with wooden handle

Whetstone

For further information, please contact us.