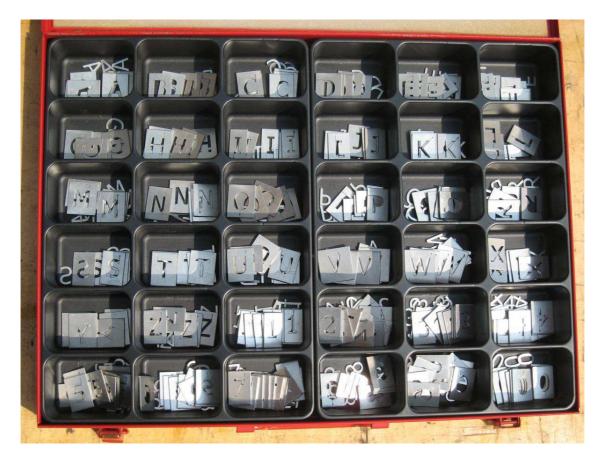

## ICE-Trade ® Splice Marking Set

The ICE-Trade Splice Marking Set contains 5 letters of each of the alphabet and 10 of each figure 0-1....9.

With the actual standards and norms a necessity to indentify the vulcanized splice of the conveyor belt : company name, the employees making the splice and the date. The letters and figures are produced out of Aluminum sheet, 1,5 mm thick. The dimensions of the individual plates are approx.  $22 \times 28$  mm.

The set comes in a steel case. Other dimensions are available on request.

Please do not hesitate to contact us if you need further information.