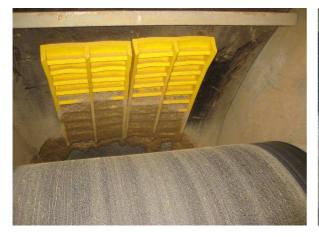

### **ICE-Trade ® Weilan Protector**

Specially designed, to protect the chutes against wear.

Made from high quality PU, the Protector is installed in the chute. It will be filled with the product conveyed and so protect the chute for wear. The best protection for wear is still the same material as conveyed.

Dimensions:  $660 \times 280 \times 60$  mm.

Easy installation by only 2 bolts / Protector plate. No high costs for installation of rubber or other linings and downtime. 10 minutes to replace.

Depending the contact surface of the material hitting the chute 1, 2 or more Protectors are installed in the chute.

Advice for all questions regarding wear, corrosion and caking problems, please contact us.