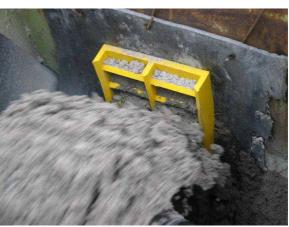

### **ICE-Trade ® Weilan Protector**

Specially designed, to protect the chutes against wear.

Made from high quality PU, the Protector is installed in the chute. It will be filled with the product conveyed and so protect the chute for wear. The best protection for wear is still the same material as conveyed.

Depending the contact surface of the material hitting the chute 1, 2 or more Protectors are installed in the chute.

Advice for all questions regarding wear, corrosion and caking problems, please contact us.