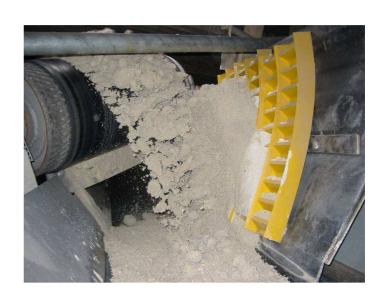

### **ICE-Trade ® Weilan Protector**

Specially designed, to protect the chutes against wear.

Made from high quality PU, the Protector is installed in the chute. It will be filled with the product conveyed and so protect the chute for wear. The best protection for wear is still the same material as conveyed.

Depending the contact surface of the material hitting the chute 1, 2 or more Protectors are installed in the chute.

Advice for all questions regarding wear, corrosion and caking problems, please contact us.