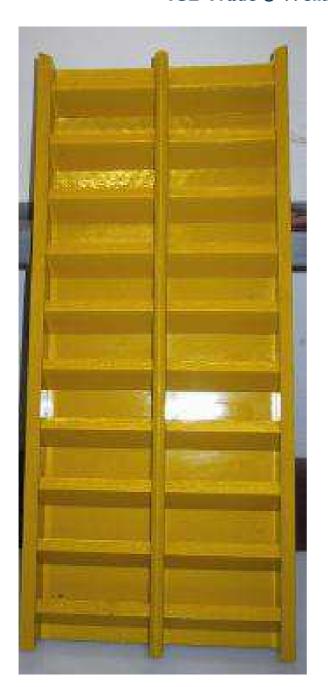

### **ICE-Trade ® Weilan Protector**

Specially designed, to protect the chutes against wear.

Made from high quality PU, the Protector is installed in the chute. It will be filled with the product conveyed and so protect the chute for wear. The best protection for wear is still the same material as conveyed.

Dimensions:  $660 \times 280 \times 60$  mm.

Easy installation by only 2 bolts / Protector plate. No high costs for installation of rubber or other linings and downtime. 10 minutes to replace.