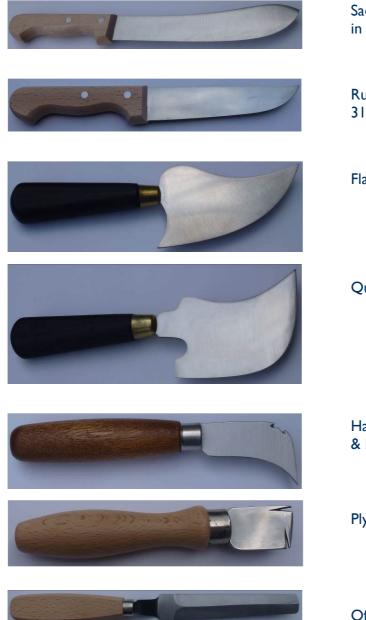

## **ICE-Trade® Knives**

The ICE-Trade Knives are produced from high quality steel.

Saddlers Knives, curved blade, in 160 and 210 mm blade length

Rubber Knives, 160, 210, 315 and 390 long blade

Flat Moon Knife

Quarter Moon Knife

Hawk Bill Notch Repair & Ply Knife

Ply Knife

Offset Knife, angled

ICE-Trade sro International Conveyor Equipment & Trading

Don Carlos Knife with adjustable

Spare Blade for Don Carlos Knife