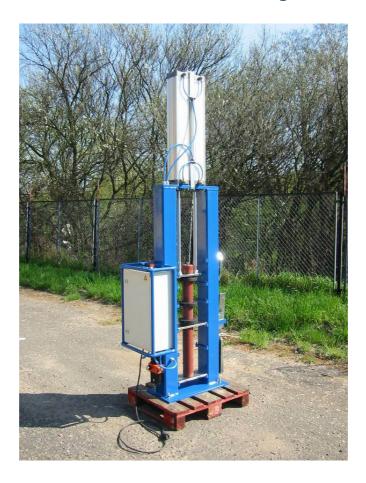

# **ICE-Trade** ® Rubber / PU Ring Press

The ICE-Trade® Rubber Ring Press presses the buffer and support rings on the roller. The first ITRRP is launched in April 2011.

The ITRRP features base, support and press plates for different diameters. As the plates can be installed in different positions, the ITRRP-1400 can handle rollers from 200 up to 1400 mm. Other sizes are available too!

The electric installation is made according the state of the art, with 2 push buttons which both have to be pushed in synchronic and those are 'hold-to-run'.

The ICE-Trade Rubber Ring Press can feature also a PLC with touch screen to make the pressing distances fully automatic.

The frame, from steel is painted with 2 layers of 2 component epoxy base paint and finished with 2 layers of high quality 2 component acryl paint.