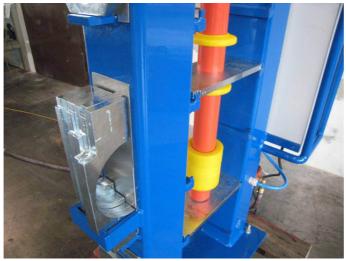

# **ICE-**Trade sro

International Conveyor Equipment & Trading

Tel. + 421 948 222 891 info@ice-trade.com www.ice-trade.com

The roller base, press and roller support plates are galvanized.

Storage of the roller base, support & press plates is at the side of the frame.

Sensors ensure the right positioning of the rings on the idler.