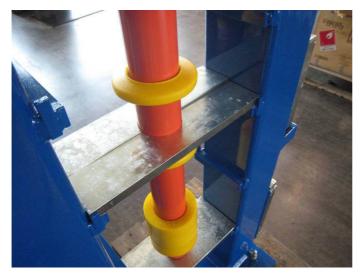

# **ICE-Trade** ® Rubber / PU Ring Press

The ICE-Trade® Rubber Ring Press presses the buffer and support rings on the roller. The first ITRRP is launched in April 2011.

The ITRRP features base, support and press plates for different diameters. As the plates can be installed in different positions, the ITRRP-1400 can handle rollers from 200 up to 1400 mm. Other sizes are available too!

Sensors ensure the right positioning of the rings on the idler.