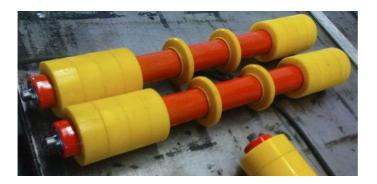

# **ICE-Trade** ® Rubber / PU Ring Press

The ICE-Trade® Rubber Ring Press presses the buffer and support rings on the roller. The first ITRRP is launched in April 2011.

The ITRRP features base, support and press plates for different diameters. As the plates can be installed in different positions, the ITRRP-1400 can handle rollers from 200 up to 1400 mm. Other sizes are available too!

#### The result:

For further information please do not hesitate to contact us.

© ICE-Trade ® sro, 2024. All rights reserved.