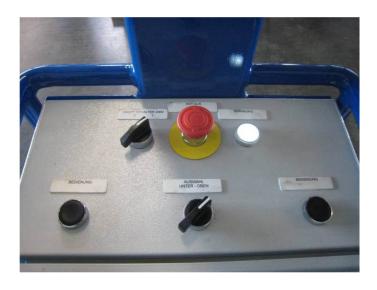

The electric installation is made according the state of the art, with 2 push buttons which both have to be pushed in synchronic and those are 'hold-to-run'.

The ICE-Trade Rubber Ring Press can feature also a PLC with touch screen to make the pressing distances fully automatic.

### **ICE-**Trade sro

International Conveyor Equipment & Trading

Tel. + 421 948 222 891 info@ice-trade.com www.ice-trade.com

The control box features on/off switch, emergency stop system, switch for the positioning, switch up/down, and the two hand operating buttons which have to be pushed synchronic.