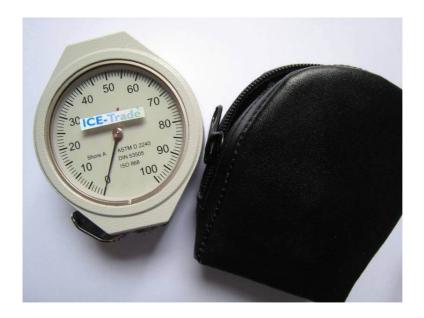

## **ICE-Trade® Shore Meters**

The Shore hardness testers, for Shore A and Shore D are designed to:

- ASTM D 2240
- DIN 53505
- ISO 868
- NFT 51-108

The Shore A hardness testers can be used in the range of 10 to 90 Shore A, and the Shore D testers of 30 to 90 Shore D. Both have an accuracy of  $\pm$  1 Shore A or D, and a scale of 1.

The IT Shore Meters come with an etui.

For further information, please contact us.