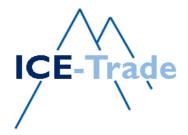

## ICE-Trade ® Sidewall Buffing Machine

The ICE-Trade Sidewall Buffing Machine, ITSwBM, is developed to grind the bases of the sidewalls. The ITSwBM can buff sidewalls from S 40 till S 400.

The speed where the sidewall is going through the ITSwBM is approx. 3 m/min.

Against that speed it is impossible to grind sidewalls by hand !

The sidewall cannot be transported faster through the ITSwBM as this is the optimum speed to achieve a good buffed surface for bonding the cleats.

Operation of the ITSwBM is simple and easy.

The average setting time for another type of sidewall is approx. I minute. A dust suction system, which is supplied along, sucks the rubber dust from below the grinding wheels.