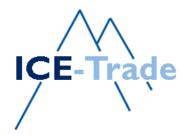

Operation of the ITSwBM is simple and easy.

The average setting time for another type of sidewall is approx. I minute. A dust suction system, which is supplied along, sucks the rubber dust from below the grinding wheels.

The grinding wheels, Vane Wheels, covered with SSG  ${\Bbb R}$  tungsten carbide grit ensure a long lifetime.

Furthermore, because of its shape, and the power of the dust suction system, the temperature remains always low, to guarantee an optimum bonding result.