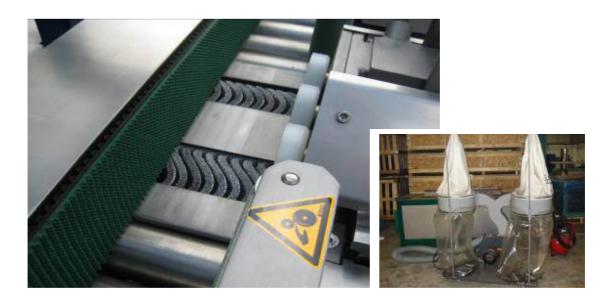

Operation of the ITSwBM is simple and easy.

The average setting time for another type of sidewall is approx. I minute. A dust suction system, which is supplied along, sucks the rubber dust from below the grinding wheels.

### The grinding result:

For further information, please contact us.

© ICE-Trade ® sro., 2024. All rights reserved.