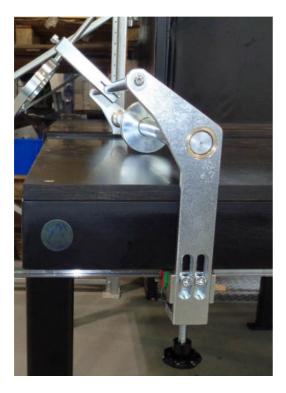

Work Bench detail with 22 mm thick work blade (multiplex plywood) and plugs for the power tools

International Conveyor Equipment & Trading

Tel. + 421 891 222 891 info@ice-trade.com www.ice-trade.com

For the PVC belting the Work Bench below has a Hiwin Linear Guide for the installation of V-guides on the belt.

With this system, by exchanging the guide wheels all different sizes of V-guides can be installed manually.

The border on the table blade and the Hiwin system assures that the V-guides are installed in a 100% straight line.