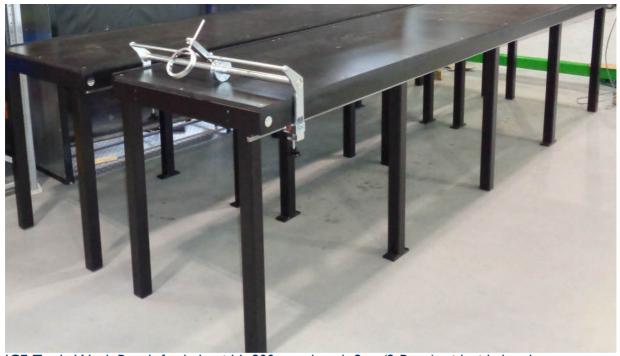

ICE-Trade Work Bench for belt width 800 mm, length 8 m (2 Parts) with side border

International Conveyor Equipment & Trading

Tel. + 421 891 222 891 info@ice-trade.com www.ice-trade.com

The special holder is for the hot air blower.

With this system, by exchanging the guide wheels all different sizes of V-guides can be installed manually.

The border on the table blade and the Hiwin system assures that the V-guides are installed in a 100% straight line.