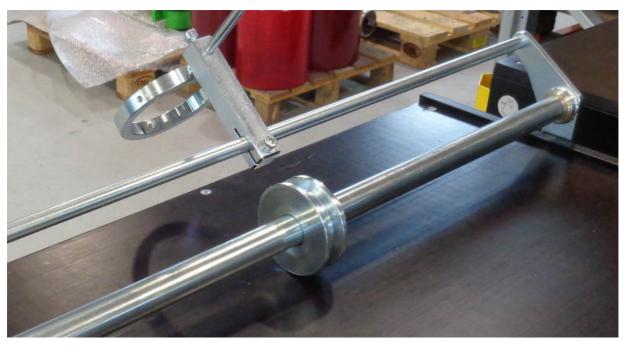

ICE-Trade Work Bench for belt width 800 mm, length 8 m (2 Parts) with side border

International Conveyor Equipment & Trading

Tel. + 421 891 222 891 info@ice-trade.com www.ice-trade.com

The special holder is for the hot air blower.

With this system, by exchanging the guide wheels all different sizes of V-guides can be installed manually.

The border on the table blade and the Hiwin system assures that the V-guides are installed in a 100% straight line.