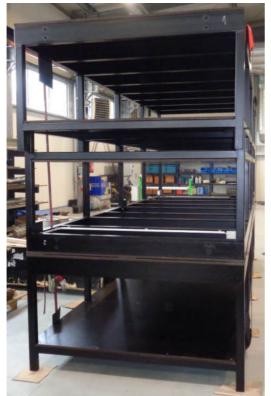

# **ICE-Trade** ® Workshop Benches

ICE-Trade Workshop Bench for 1600 mm belt width and in total 15 m long, out of 3 parts

Specially for the service companies for conveyor belting ICE-Trade produces work benches. Made to size: length, width and height as required.

To reduce freight charges the Work Benches are stacked.

Please contact us if you need additional information