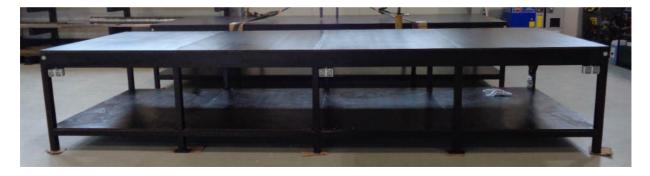

# **ICE-Trade** ® Workshop Benches

ICE-Trade Workshop Bench for 1600 mm belt width and in total 15 m long, out of 3 parts

Specially for the service companies for conveyor belting ICE-Trade produces work benches. Made to size: length, width and height as required.