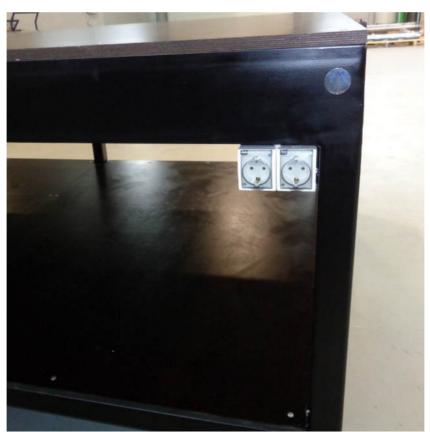

Work Bench detail with 22 mm thick work blade (multiplex plywood) and plugs for the power tools

International Conveyor Equipment & Trading

Tel. + 421 891 222 891 info@ice-trade.com www.ice-trade.com

For the PVC belting the Work Bench below has a Hiwin Linear Guide for the installation of V-guides on the belt.