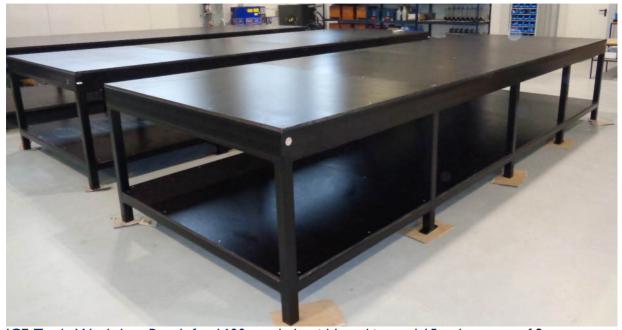

# **ICE-Trade** ® Workshop Benches

ICE-Trade Workshop Bench for 1600 mm belt width and in total 15 m long, out of 3 parts

Specially for the service companies for conveyor belting ICE-Trade produces work benches. Made to size: length, width and height as required.